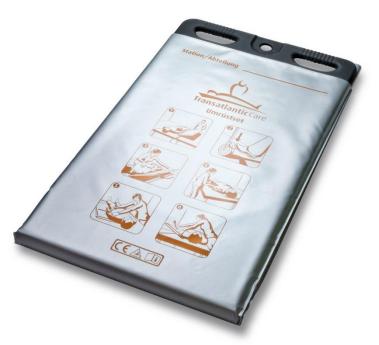

## **Transatlantic Rollboard Series (Mini)**

The Transatlantic Rollboard Series is ideally suited for atraumatic, painless and low-friction transfer of seated, recumbent and heavy patients to a mobile shower trolley, bed, wheel-chairs, operating table or x-ray table. The Rollboard is radiolucent and has an antibacterial cover.

Description: Rollboard (foldable)
Part Number: 121010

max. load capacity: 350 KG Dimensions: 90 x 50 cm Material: Polyethylene, latex free Cover: gliding silver nilon fabric

Colour: silver / black Coating: antibacterial